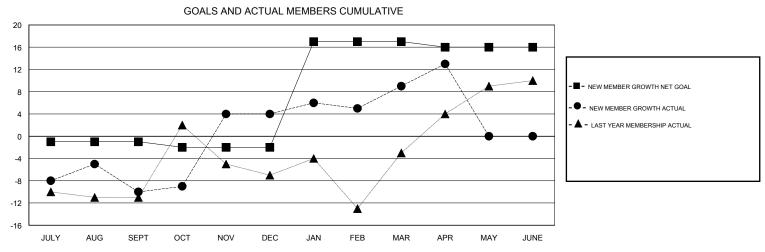

APR/MAY/JUNE

0

0

## MONTHLY MEMBERSHIP PROGRESS REPORT

District 43 C

Results as of: 4/30/2017

5

APR/MAY/JUNE

-1

9

0