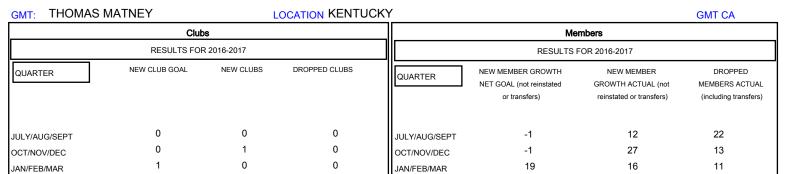

APR/MAY/JUNE

0

0

## MONTHLY MEMBERSHIP PROGRESS REPORT

District 43 C

Results as of: 4/30/2017

5

APR/MAY/JUNE

-1

9

0

| DROPPED CLUBS: 0  DROPPED MEMBERS |    | 13 CLUBS OF 27 ADDED 1 OR MORE NEW MEMBERS | GENDER DISTRIBU<br>MALE<br>FEMALE | UTION<br>406 (62.85%)<br>240 (37.15%) |     |
|-----------------------------------|----|--------------------------------------------|-----------------------------------|---------------------------------------|-----|
| DECEASED                          | 7  | CLICK HERE FOR CUMULATIVE  MEMBERSHIP DATA | TOTAL FAMILY UNIT MEMBERS         |                                       | 182 |
| CLUB CANCELLED                    | Λ  |                                            | FAMILY MEMBERS PAYING HALF DUES   |                                       | 00  |
| OTHER                             | 44 |                                            |                                   |                                       | 96  |
| TOTAL                             | 51 |                                            |                                   |                                       |     |